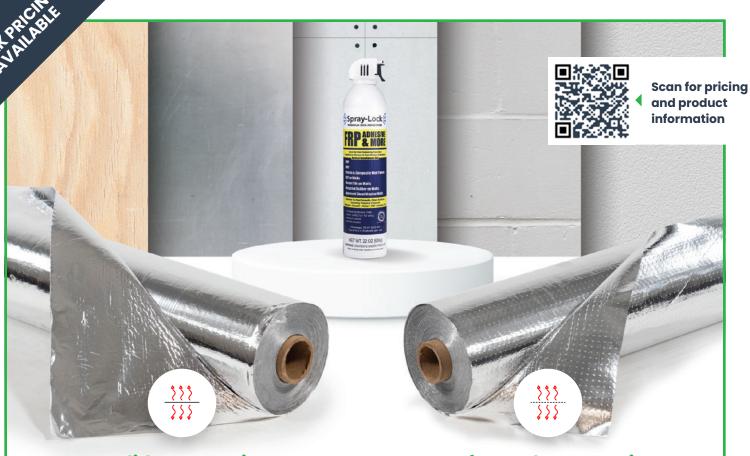

# Solid SCIF Barrier FOR NON-VENTILATED SPACES

- VAPOR BARRIER: Seal seams with tape to maintain a vapor barrier, preventing passage of air and moisture
- INSTALLS EASILY: Use a staple gun or spray adhesive to secure in place
- Available in 500 or 1,000 sq. ft. rolls

# Eco-Friendly Spray Adhesive

Mount SCIF material easily onto wood, metal, drywall, concrete block, FRP wall panels, and more.

### **Perforated SCIF Barrier**

#### FOR VENTILATED SPACES

- BREATHABLE: Tiny holes promote air movement, preventing buildup of moisture/mold
- **INSTALLS EASILY:** Use a staple gun or spray adhesive to secure in place
- Available in 500 sq. ft. rolls